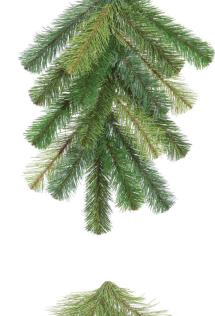

# NORDIC SPRUCE

Realistic Molded Pine twigs are the highlight of these trees. Developed from natural pine twigs, our line of Realistic Trees are the truest look to nature. Offered in a number of different shapes, our Realistic Trees are a favorite.