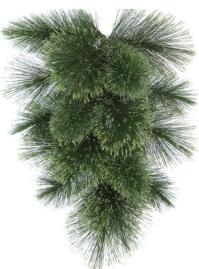

# WEEPING PINE

Not all trees are created the same and our line of Traditional Trees is a step up from our Standard Tree shape. Based on real tree silhouettes, our Traditional line of trees adds a nostalgic characteristic to your holiday trim.