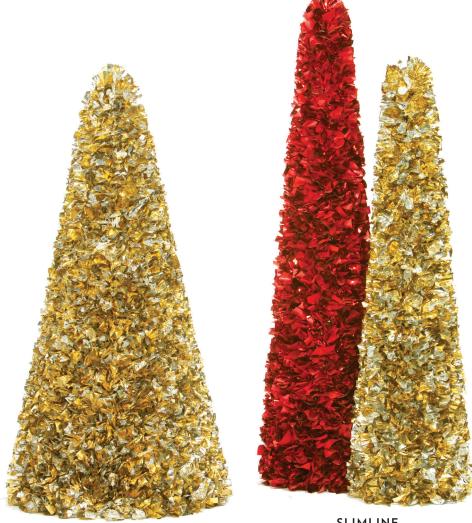

# SLIMLINE

When a basic Christmas tree shape is desired, our Standard line of PVC Trees fits that role.
Our PVC Christmas Trees can be made in any green or metallic color and are offered in four Standard tree diameter shapes. Please see page 54 for our green PVC color selections.

STYLIZED

SLIMLINE