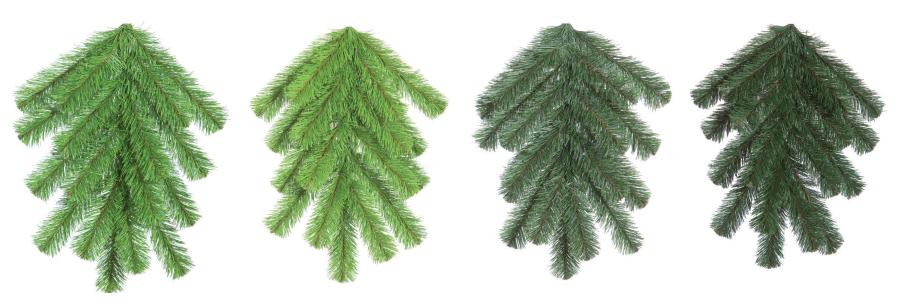

# **GRASS BALLS**

**FOREST GREEN** 

TWO TONE FRESH GROWTH GREEN

VERMONT GREEN

FRESH GREEN

Our line of Everyday Grass is cut from PVC plastic and can be used for either indoor or outdoor use. The realistic look of grass adds a lush feel to any retail environment. Available in any PVC Green or Metallic Colors.