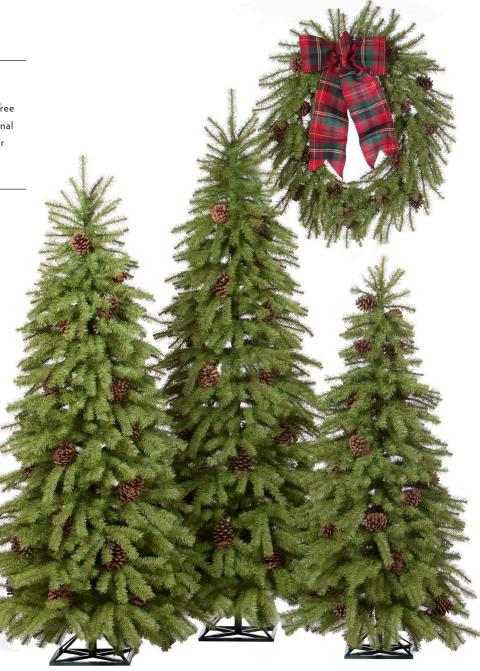

### **OVERSIZED TREE**

Our Oversized Trees and Wreaths are intended to leave a lasting impression in any retail environment. Our wreaths are made with dimensional steel frames to create a fuller appearance and can be customized with additional hooks, rings and hardware for easy installation.