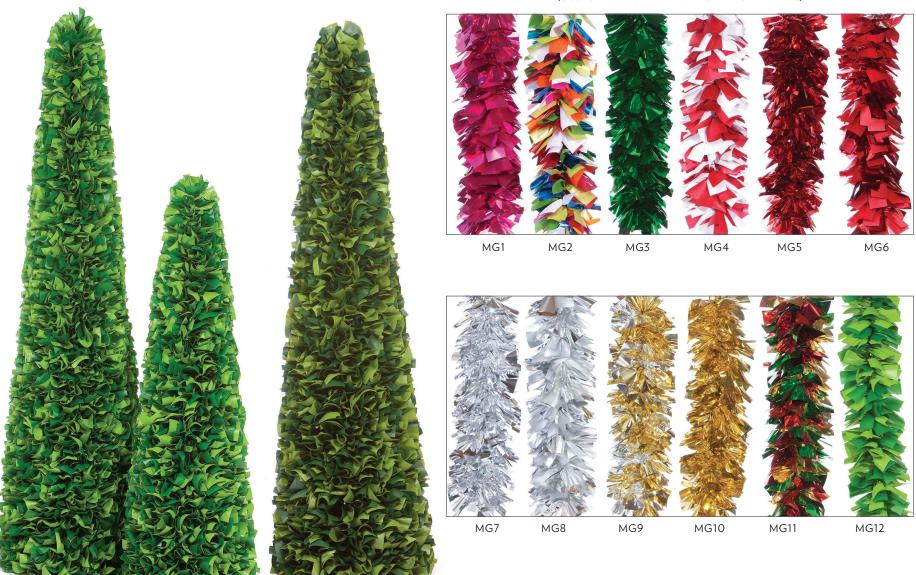

### METALLIC MARDI GRAS

Wide strips of Metallic PVC plastic are combined to create our Mardi Gras foliage line. It's a fun and unique twist on standard foliage. Colored PVC Strips can be combined to create any color blend.

### **GREEN MARDI GRAS**

AVAILABLE COLORS

(CUSTOM MIXES AVAILABLE. CALL FOR DETAILS)

TWO-TONE FRESH GREEN

**MOUNTAIN PINE** 