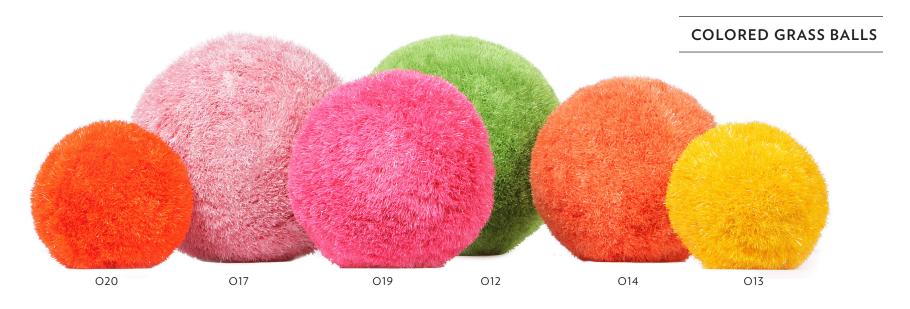

# **GRASS BALLS**

**FOREST GREEN** 

TWO TONE FRESH GROWTH GREEN

VERMONT GREEN

FRESH GREEN

Our line of Everyday Grass is cut from PVC plastic and can be used for either indoor or outdoor use. The realistic look of grass adds a lush feel to any retail environment. Available in any PVC Green or Metallic Colors.