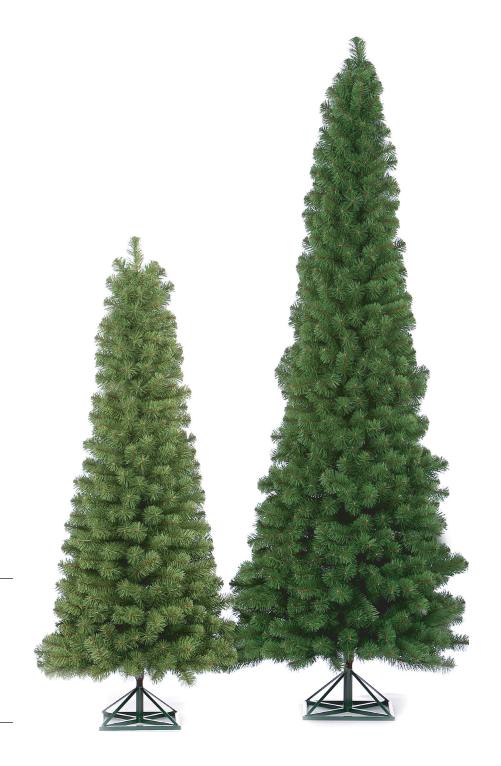

# SLIMLINE

When a basic Christmas tree shape is desired, our Standard line of PVC Trees fits that role.
Our PVC Christmas Trees can be made in any green or metallic color and are offered in four Standard tree diameter shapes. Please see page 54 for our green PVC color selections.