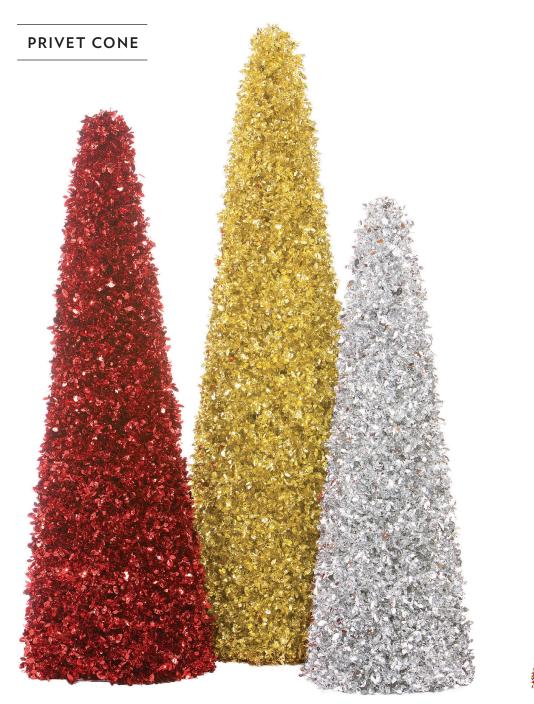

line of Realistic Trees are the truest look to nature. Offered in a number of different shapes, our Realistic Trees are a favorite.









### FLOCKED SANTA FE NOBLE

Looking for a snowy look without the cold? Our line of flocked trees adds a wintry touch to any holiday décor. All of our trees are flocked with a polyester flocking that adheres to the PVC plastic. Available in either Green or White PVC foliage bases.







FLOCKED METALLIC MATTE WHITE PVC

### PENCIL TREES

When color is needed to add sparkle to a holiday program, metallic foliage is the way to go. Our metallic line of PVC colors are offered in almost any color imagined. Trees can be produced out of any metallic color. Available in Regular or Chunky Cut Foliage, please see page 58 for our standard colors available.











### METALLIC MARDI GRAS



Wide strips of Metallic PVC plastic are combined to create our Mardi Gras foliage line. It's a fun and unique twist on standard foliage. Colored PVC Strips can be combined to create any color blend.

STYLIZED

SLIMLINE

### **GREEN MARDI GRAS**

AVAILABLE COLORS

(CUSTOM MIXES AVAILABLE. CALL FOR DETAILS)



TWO-TONE FRESH GREEN

**MOUNTAIN PINE** 

### PRIVET CONE TREE

or Metallic Colors.





### **BUXUS TOPIARIES**



Reminiscent of French or English gardens, our line of Topiaries offer a unique shape and a bold statement. Our topiaries are available in PVC or Privet/Buxus Foliage.

# **PVC TOPIARIES**

### **OVERSIZED TREE**

Our Oversized Trees and Wreaths are intended to leave a lasting impression in any retail environment. Our wreaths are made with