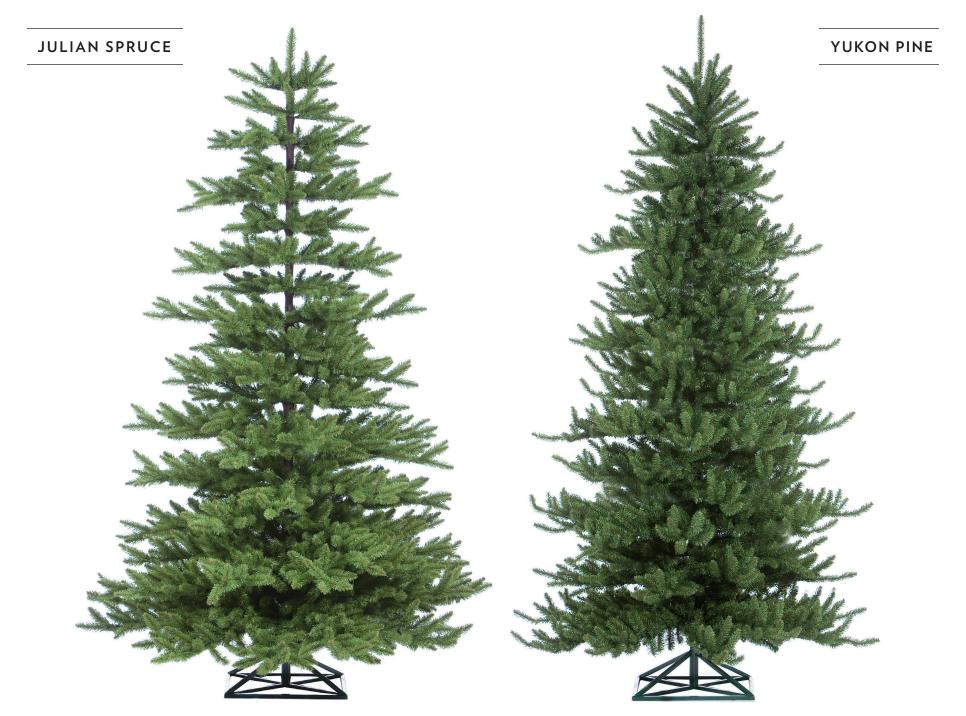

# WEEPING PINE

Not all trees are created the same and our line of Traditional Trees is a step up from our Standard Tree shape. Based on real tree silhouettes, our Traditional line of trees adds a nostalgic characteristic to your holiday trim.

# SANTA FE NOBLE STYLIZED SANTA FE NOBLE REGULAR