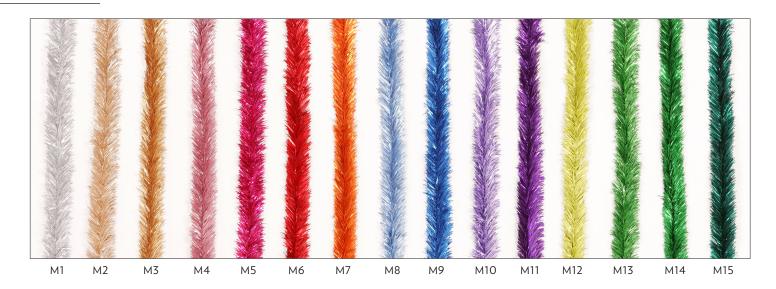

### PENCIL TREES

When color is needed to add sparkle to a holiday program, metallic foliage is the way to go. Our metallic line of PVC colors are offered in almost any color imagined. Trees can be produced out of any metallic color. Available in Regular or Chunky Cut Foliage, please see page 58 for our standard colors available.