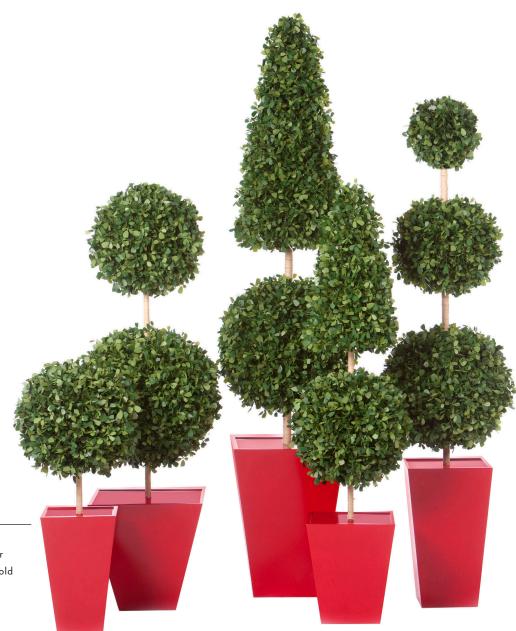

### **BUXUS TOPIARIES**

Reminiscent of French or English gardens, our line of Topiaries offer a unique shape and a bold statement. Our topiaries are available in PVC or Privet/Buxus Foliage.

# **PVC TOPIARIES**