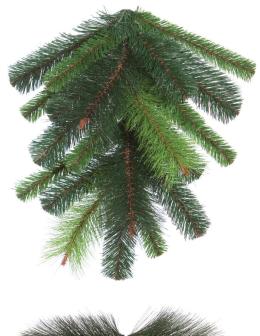

# NORDIC SPRUCE

Realistic Molded Pine twigs are the highlight of these trees. Developed from natural pine twigs, our line of Realistic Trees are the truest look to nature. Offered in a number of different shapes, our Realistic Trees are a favorite.