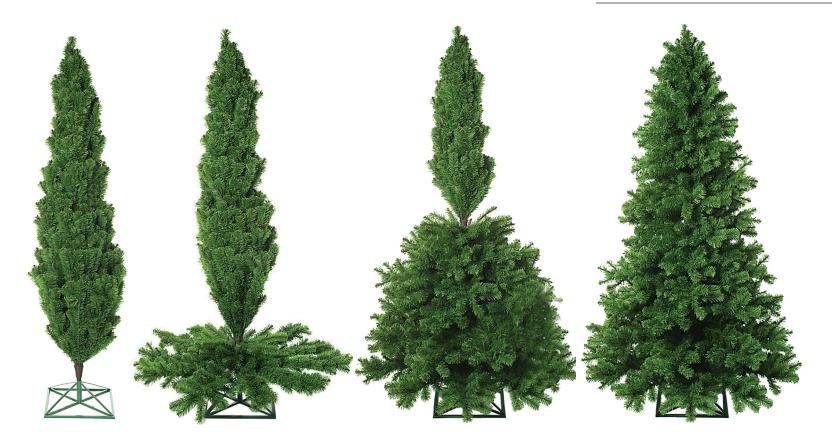

## TREE OPENING INSTRUCTIONS

STEP ONE: Insert bottom of tree into tree stand. Insert top half into bottom half of tree.

STEP TWO: Pull bottom row of branches down so they are horizontal to the floor, making sure branches are straight. This will give your tree a more triangular shape. Starting at the back of each branch, pull the twigs up and out to create an open branch. Continue until all branches in layer are open.

STEP THREE: Continue opening each layer as you work up the tree. Pull down twigs attached to center of tree to fill in spaces located between each layer of branches.

STEP FOUR: As you reach the top, the branches are replaced with single twigs. Arrange twigs to form top of tree as shown. You are now ready to add your lights and decorations to create that perfect holiday tree.