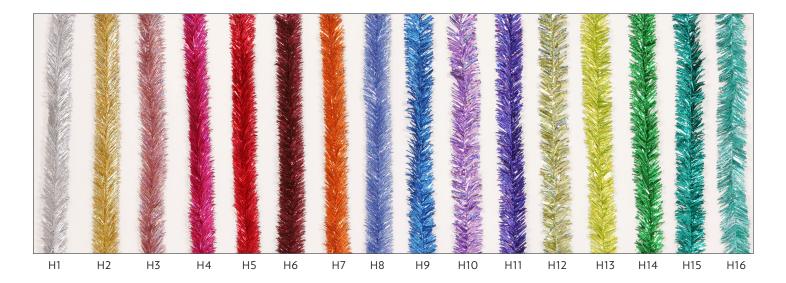

### PENCIL TREES

When color is needed to add sparkle to a holiday program, metallic foliage is the way to go. Our metallic line of PVC colors are offered in almost any color imagined. Trees can be produced out of any metallic color. Available in Regular or Chunky Cut Foliage, please see page 58 for our standard colors available.