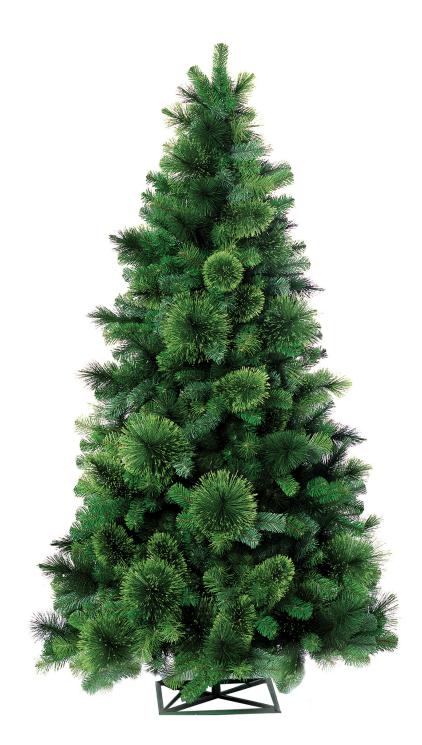

### **CLASSIC MIXED FOLIAGE**

A mixture of PVC and Needle foliages, our Mixed Foliage Trees are our most lush and full trees we offer. With different textures and colors, let the foliage be the highlight of your foliage program. Any of our Mixed Foliages can be made in our Standard Tree shapes.