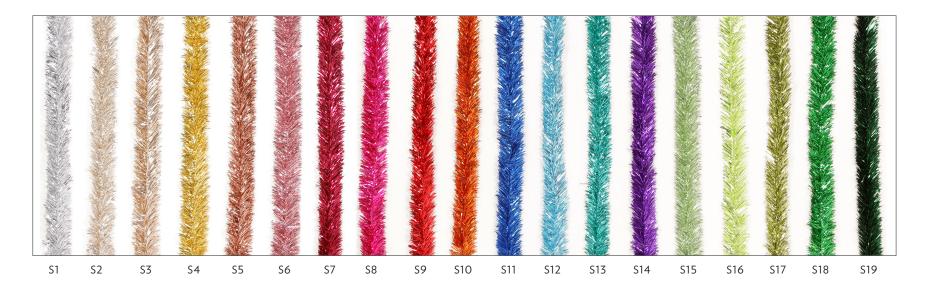

### PENCIL TREES

When color is needed to add sparkle to a holiday program, metallic foliage is the way to go. Our metallic line of PVC colors are offered in almost any color imagined. Trees can be produced out of any metallic color. Available in Regular or Chunky Cut Foliage, please see page 58 for our standard colors available.