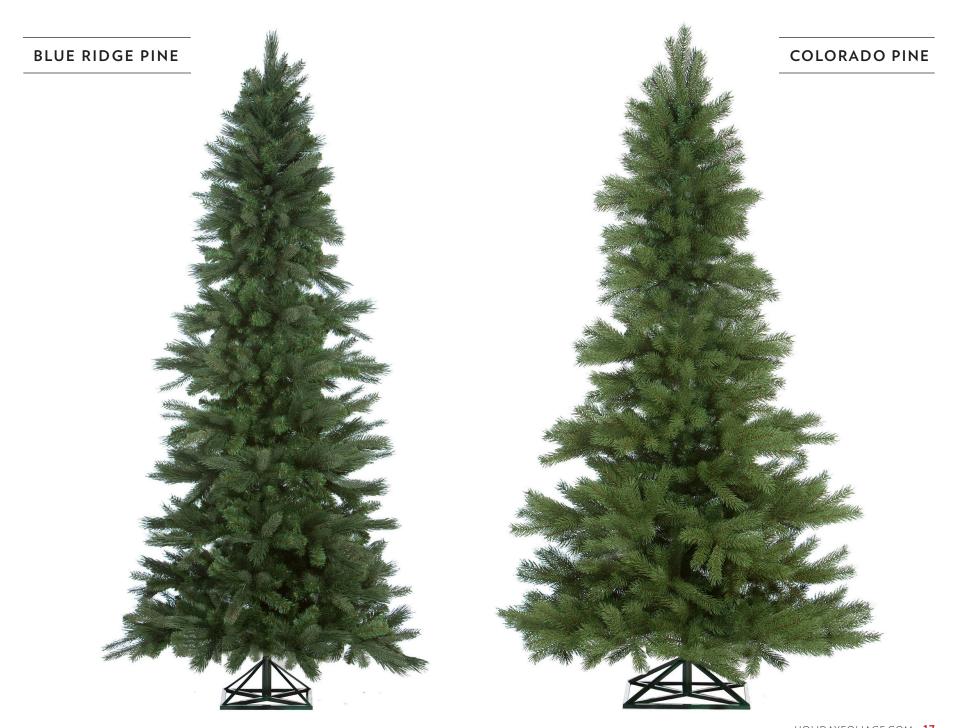

# WEEPING PINE

Not all trees are created the same and our line of Traditional Trees is a step up from our Standard Tree shape. Based on real tree silhouettes, our Traditional line of trees adds a nostalgic characteristic to your holiday trim.