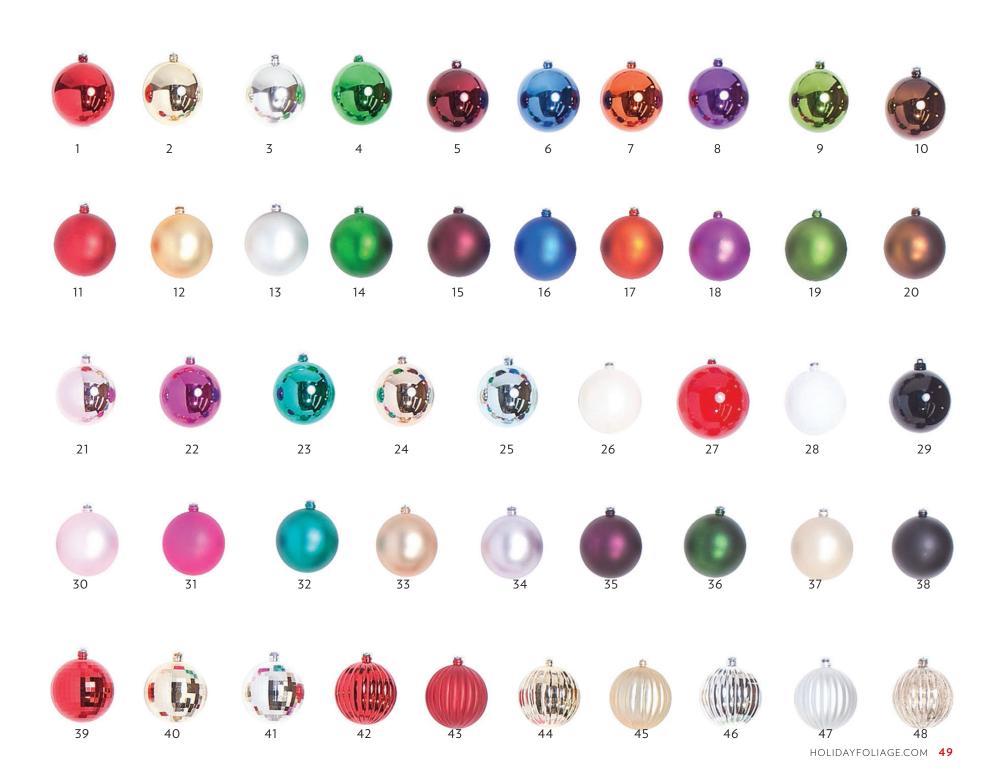

# **GRASS SQUARES**

200MM 8" DIAMETER

140MM 5.5" DIAMETER

100MM 80MM 4"DIAMETER 3"DIAMET

80MM 60MM 3"DIAMETER 2.5" DIAMETER

Our plastic ornaments have a wire top. Loose decorative caps are available at an additional charge. *Not for outdoor use*.