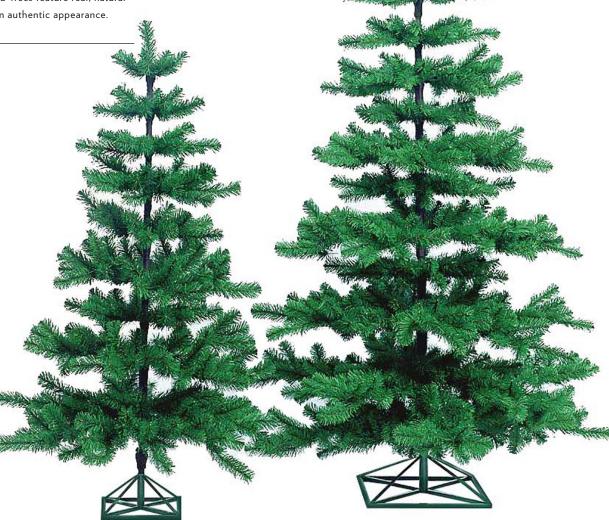

# SLIMLINE

When a basic Christmas tree shape is desired, our Standard line of PVC Trees fits that role.
Our PVC Christmas Trees can be made in any green or metallic color and are offered in four Standard tree diameter shapes. Please see page 54 for our green PVC color selections.