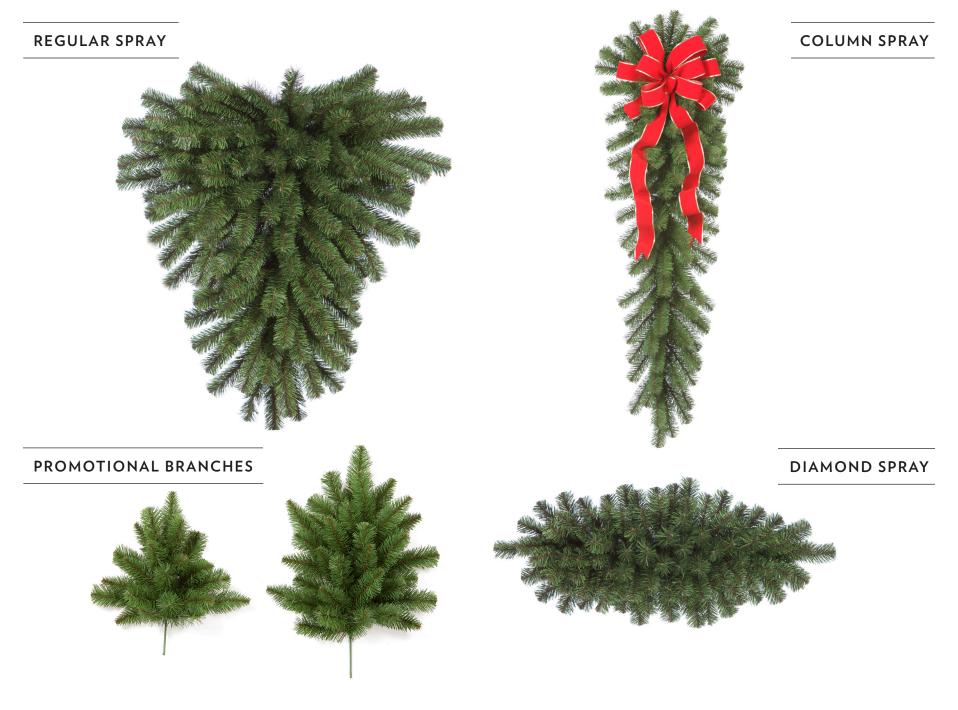

## **PVC STRAND**

When a unique space requires a special shape, our line of foliage Sprays is the perfect answer. Don't see the shape you are looking for? Call us and we can create a special shape for your unique space!