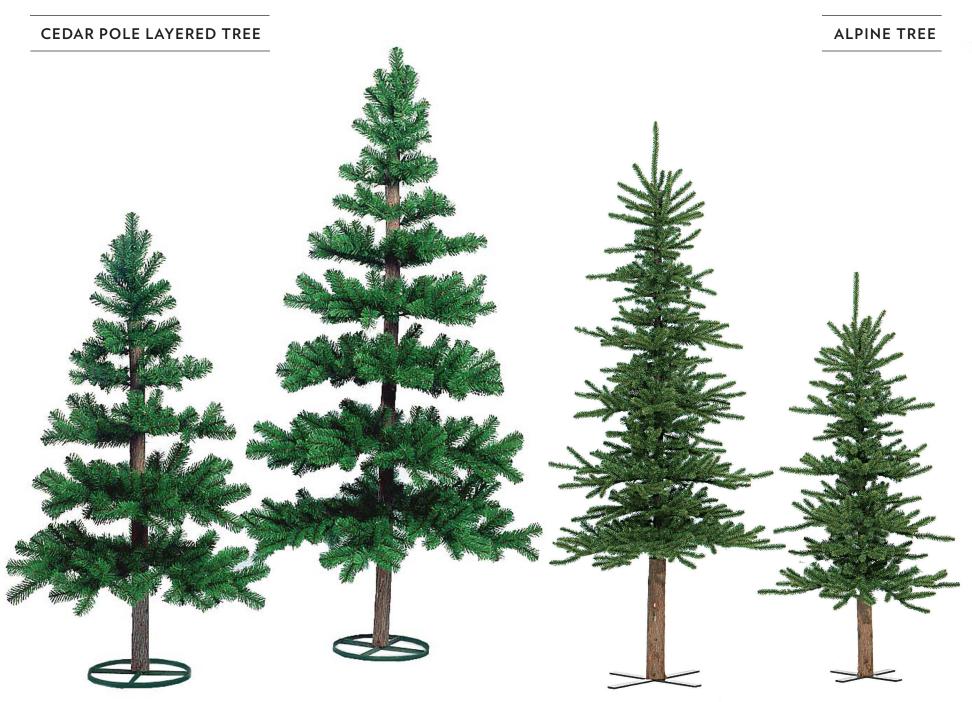

# WEEPING PINE

Not all trees are created the same and our line of Traditional Trees is a step up from our Standard Tree shape. Based on real tree silhouettes, our Traditional line of trees adds a nostalgic characteristic to your holiday trim.

# REGULAR LAYERED

In addition to their natural appearance, our line of Layered Trees have increased space between the layers to feature ornaments or décor. Our Alpine and Cedar Pole Layered Trees feature real, natural tree trunks adding to an authentic appearance.