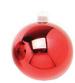

# **GRASS SQUARES**

200MM 8" DIAMETER

140MM 5.5" DIAMETER

100MM 80MM 4"DIAMETER 3"DIAMET

80MM 60MM 3"DIAMETER 2.5" DIAMETER

Our plastic ornaments have a wire top. Loose decorative caps are available at an additional charge. *Not for outdoor use*.