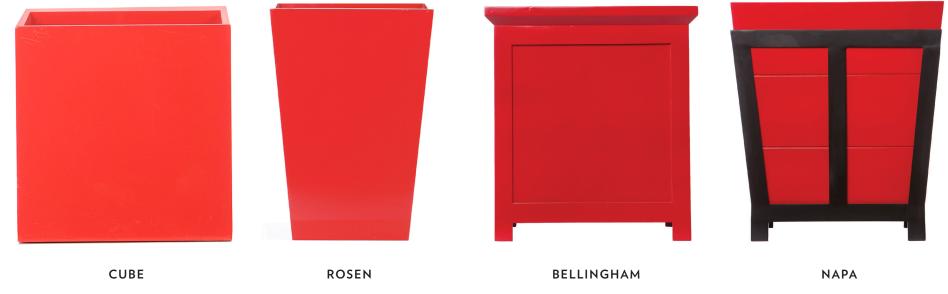

CHIPPENDALE

Our wood planters can be made in custom sizes and colors. *Not for outdoor use*.

CLASSIC MIXED

NEW MIXED FOLIAGE

MIXED PVC

FLAG NEEDLE

TWO TONE NEEDLE

PONDEROSA