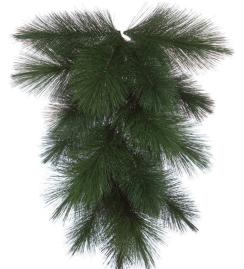

# WEEPING PINE

Not all trees are created the same and our line of Traditional Trees is a step up from our Standard Tree shape. Based on real tree silhouettes, our Traditional line of trees adds a nostalgic characteristic to your holiday trim.