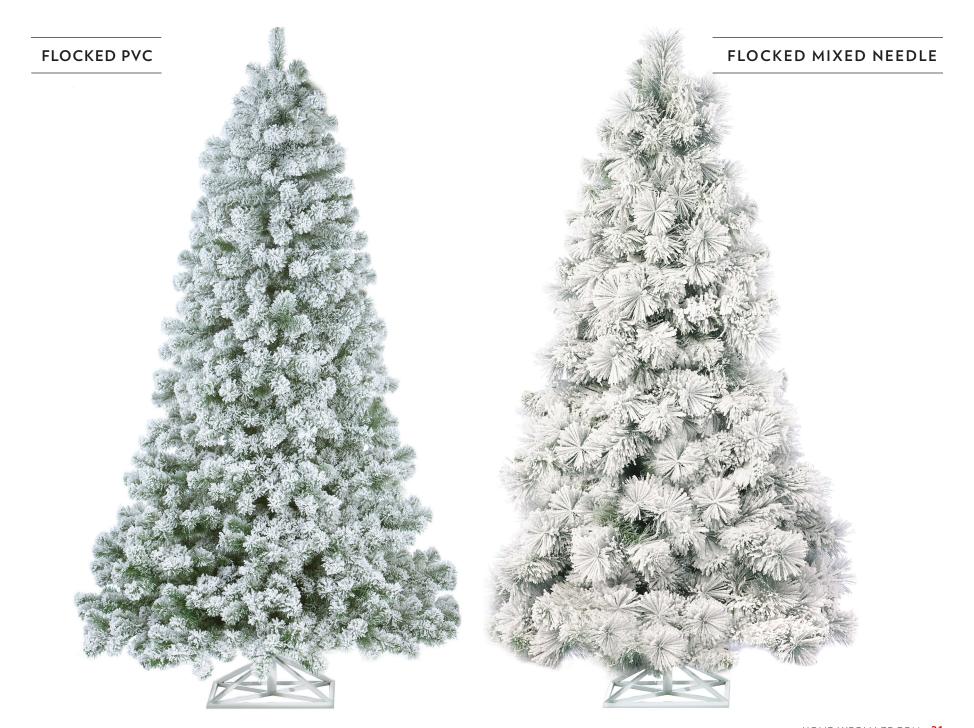

### FLOCKED SANTA FE NOBLE

Looking for a snowy look without the cold? Our line of flocked trees adds a wintry touch to any holiday décor. All of our trees are flocked with a polyester flocking that adheres to the PVC plastic. Available in either Green or White PVC foliage bases.

FLOCKED METALLIC MATTE WHITE PVC