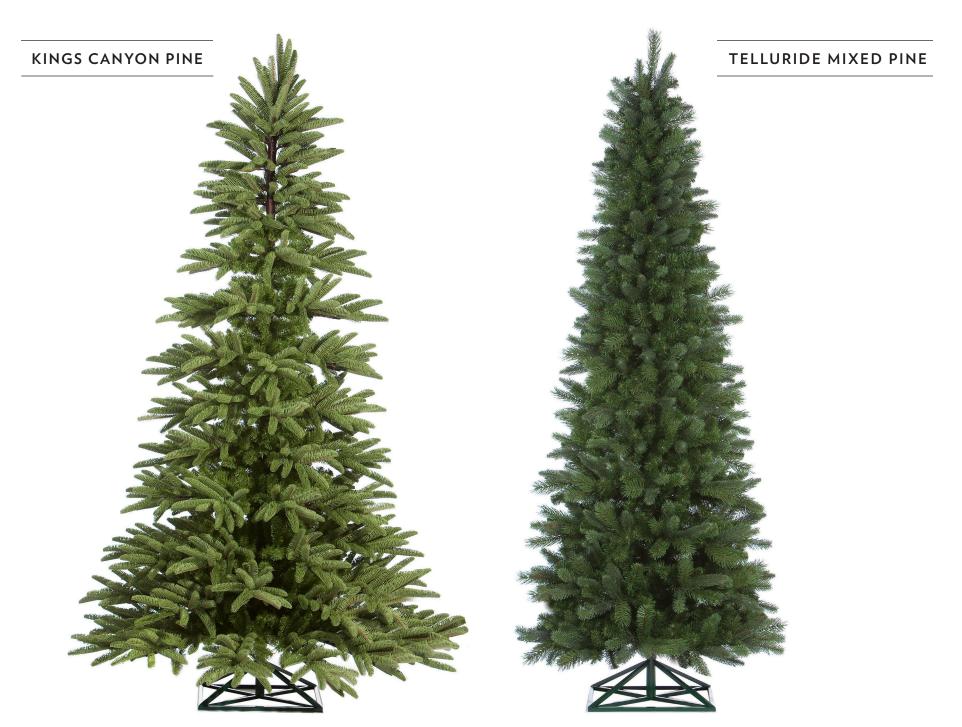

# NORDIC SPRUCE

Realistic Molded Pine twigs are the highlight of these trees. Developed from natural pine twigs, our line of Realistic Trees are the truest look to nature. Offered in a number of different shapes, our Realistic Trees are a favorite.

### **CLASSIC MIXED FOLIAGE**

A mixture of PVC and Needle foliages, our Mixed Foliage Trees are our most lush and full trees we offer. With different textures and colors, let the foliage be the highlight of your foliage program. Any of our Mixed Foliages can be made in our Standard Tree shapes.