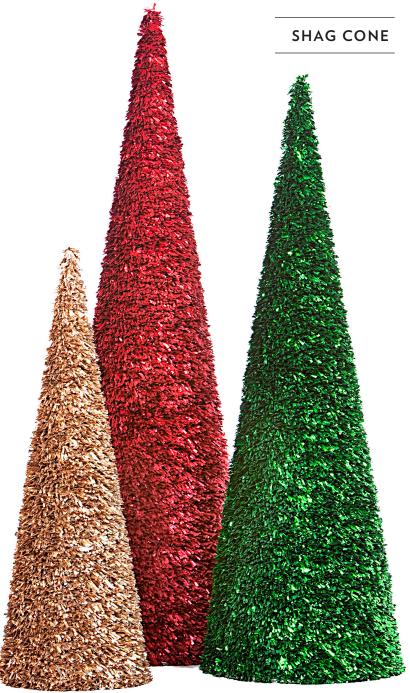

ne of Realistic Trees are the truest look to nature. Offered in a number of different shapes, our Realistic Trees are a favorite.









### FLOCKED SANTA FE NOBLE

Looking for a snowy look without the cold? Our line of flocked trees adds a wintry touch to any holiday décor. All of our trees are flocked with a polyester flocking that adheres to the PVC plastic. Available in either Green or White PVC foliage bases.







FLOCKED METALLIC MATTE WHITE PVC

### PENCIL TREES

When color is needed to add sparkle to a holiday program, metallic foliage is the way to go. Our metallic line of PVC colors are offered in almost any color imagined. Trees can be produced out of any metallic color. Available in Regular or Chunky Cut Foliage, please see page 58 for our standard colors available.











### METALLIC MARDI GRAS



Wide strips of Metallic PVC plastic are combined to create our Mardi Gras foliage line. It's a fun and unique twist on standard foliage. Colored PVC Strips can be combined to create any color blend.

STYLIZED

SLIMLINE

### **GREEN MARDI GRAS**

AVAILABLE COLORS

(CUSTOM MIXES AVAILABLE. CALL FOR DETAILS)



TWO-TONE FRESH GREEN

**MOUNTAIN PINE** 

### PRIVET CONE TREE

or Metallic Colors.





### **BUXUS TOPIARIES**



Reminiscent of French or English gardens, our line of Topiaries offer a unique shape and a bold statement. Our topiaries are available in PVC or Privet/Buxus Foliage.

# **PVC TOPIARIES**

### **OVERSIZED TREE**

Our Oversized Trees and Wreaths are intended to leave a lasting impression in any retail environment. Our wreaths are made with di