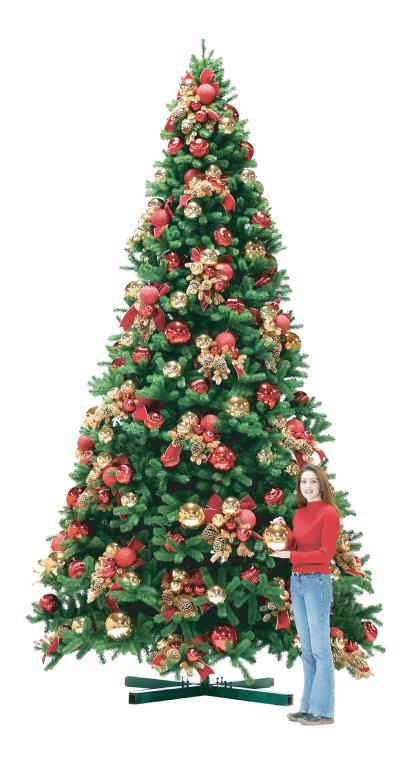

### **OVERSIZED TREE**

Our Oversized Trees and Wreaths are intended to leave a lasting impression in any retail environment. Our wreaths are made with dimensional steel frames to create a fuller appearance and can be customized with additional hooks, rings and hardware for easy installation.