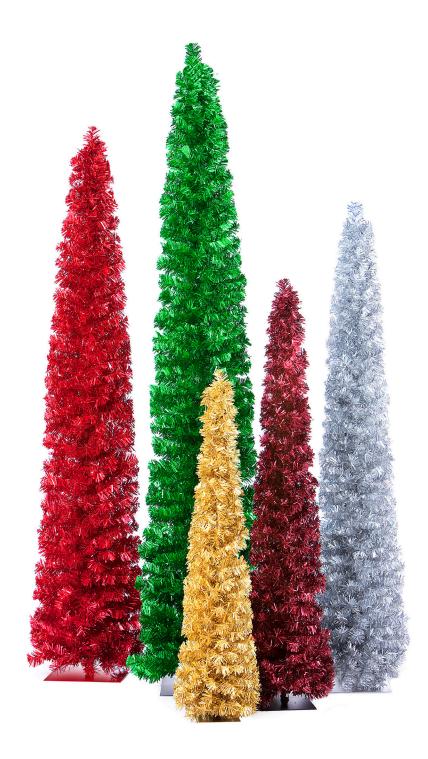

### PENCIL TREES

When color is needed to add sparkle to a holiday program, metallic foliage is the way to go. Our metallic line of PVC colors are offered in almost any color imagined. Trees can be produced out of any metallic color. Available in Regular or Chunky Cut Foliage, please see page 58 for our standard colors available.