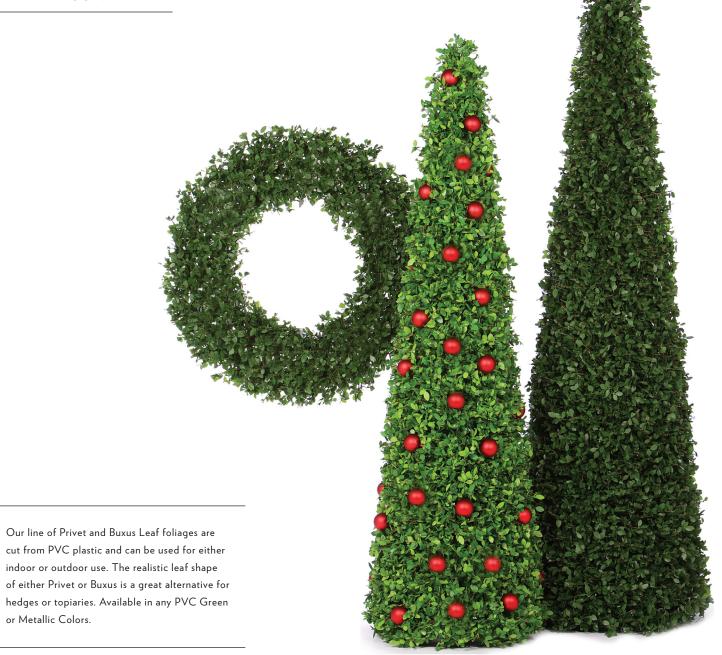

### PRIVET CONE TREE

or Metallic Colors.

### **BUXUS TOPIARIES**

Reminiscent of French or English gardens, our line of Topiaries offer a unique shape and a bold statement. Our topiaries are available in PVC or Privet/Buxus Foliage.