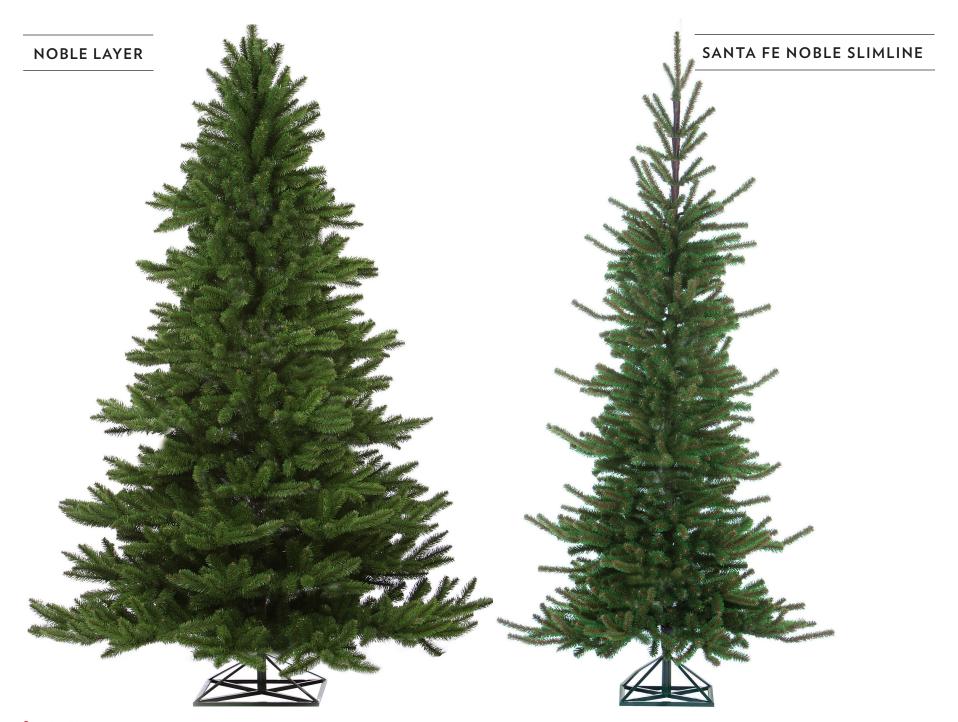

# REGULAR LAYERED

In addition to their natural appearance, our line of Layered Trees have increased space between the layers to feature ornaments or décor. Our Alpine and Cedar Pole Layered Trees feature real, natural tree trunks adding to an authentic appearance.