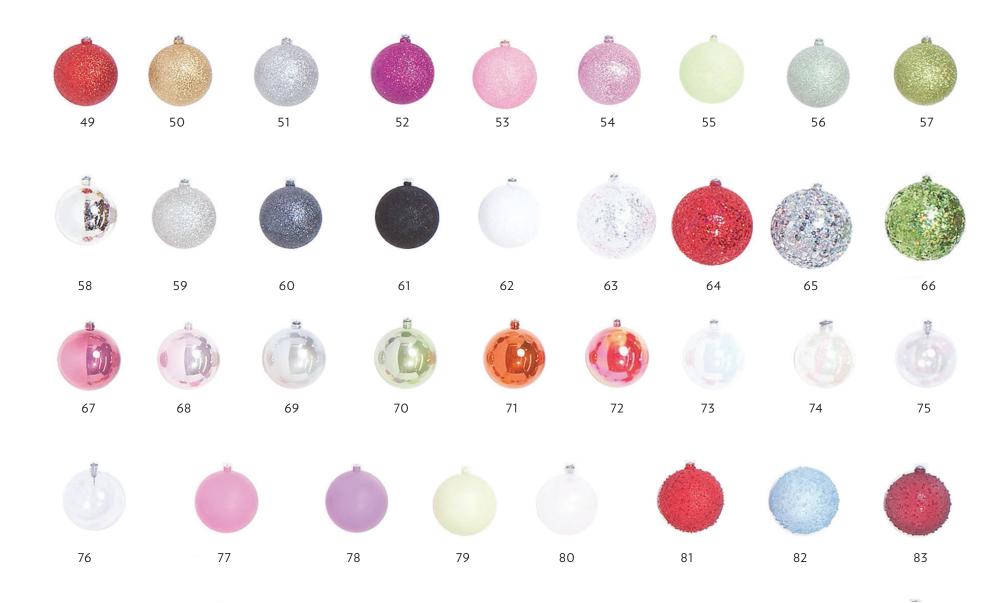

# **GRASS SQUARES**

200MM 8" DIAMETER

140MM 5.5" DIAMETER

100MM 80MM 4"DIAMETER 3"DIAMET

80MM 60MM 3"DIAMETER 2.5" DIAMETER

Our plastic ornaments have a wire top. Loose decorative caps are available at an additional charge. *Not for outdoor use*.