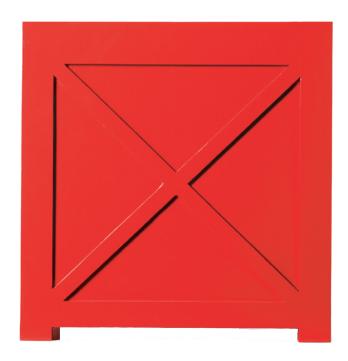

CHIPPENDALE

Our wood planters can be made in custom sizes and colors. *Not for outdoor use*.

CLASSIC MIXED

NEW MIXED FOLIAGE

MIXED PVC

FLAG NEEDLE

TWO TONE NEEDLE

PONDEROSA