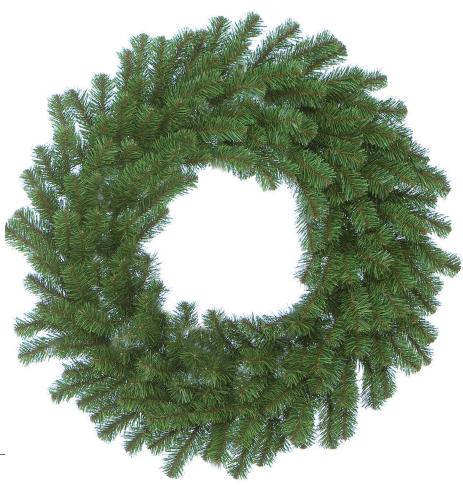

# STANDARD PVC

Wreaths are the most iconic Christmas shape and the easiest way to add a holiday touch to any environment. Wreaths are available in any Green and Metallic Color combinations and are offered in either round or square shapes.