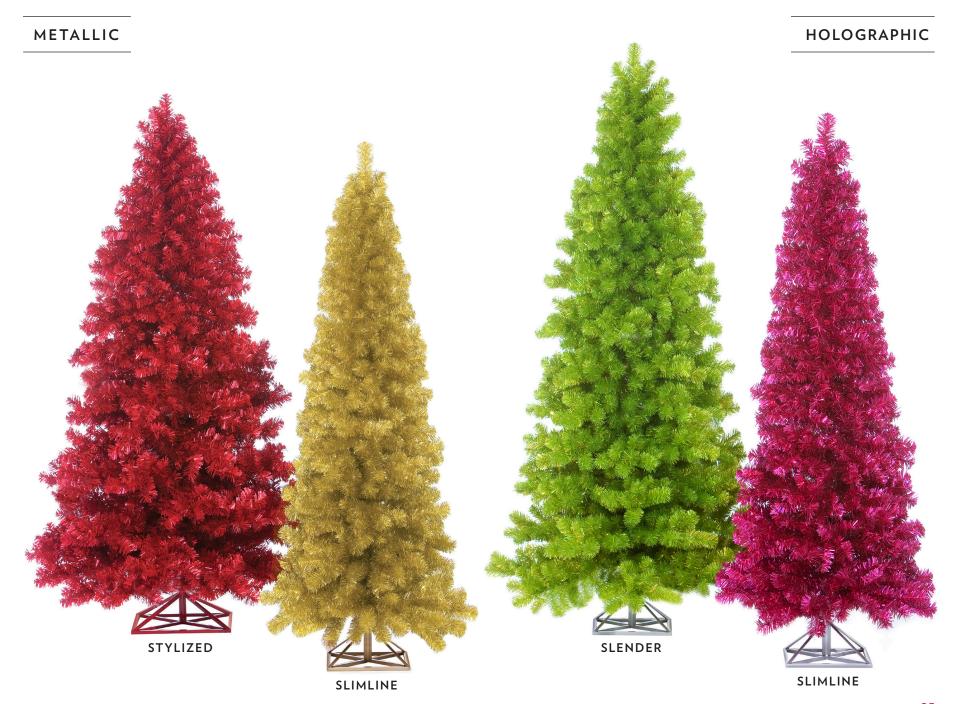

# SLIMLINE

When a basic Christmas tree shape is desired, our Standard line of PVC Trees fits that role.
Our PVC Christmas Trees can be made in any green or metallic color and are offered in four Standard tree diameter shapes. Please see page 54 for our green PVC color selections.

SLENDER STYLIZED

STYLIZED

SLIMLINE