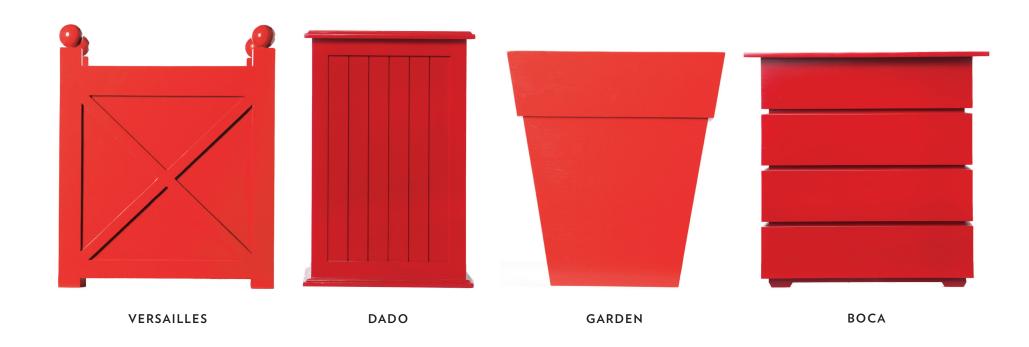

CHIPPENDALE

Our wood planters can be made in custom sizes and colors. *Not for outdoor use*.

CLASSIC MIXED

NEW MIXED FOLIAGE

MIXED PVC

FLAG NEEDLE

TWO TONE NEEDLE

PONDEROSA