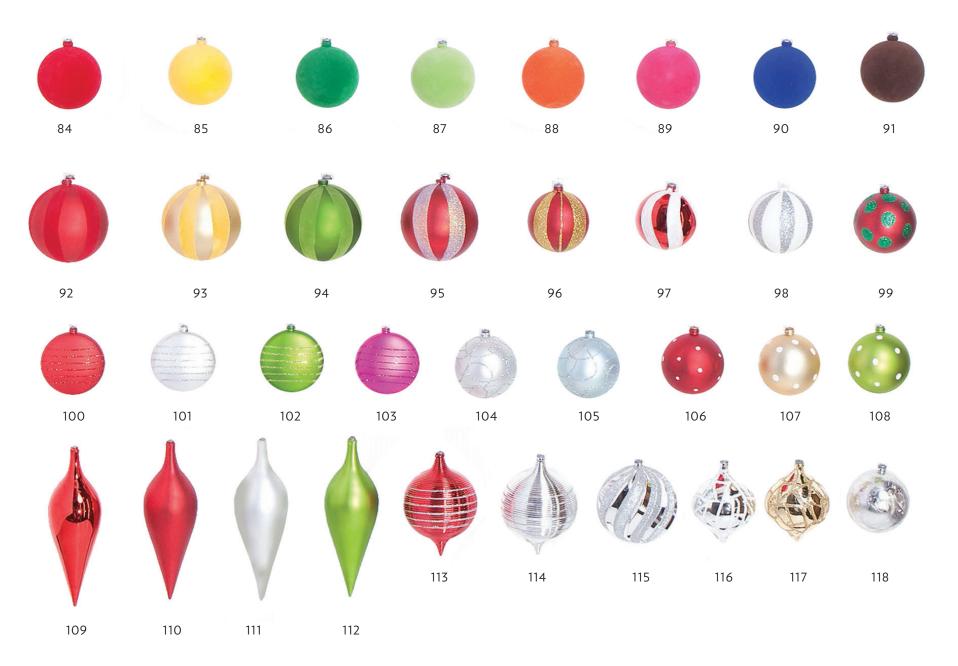

# **GRASS SQUARES**

200MM 8" DIAMETER

140MM 5.5" DIAMETER

100MM 80MM 4"DIAMETER 3"DIAMET

80MM 60MM 3"DIAMETER 2.5" DIAMETER

Our plastic ornaments have a wire top. Loose decorative caps are available at an additional charge. *Not for outdoor use*.