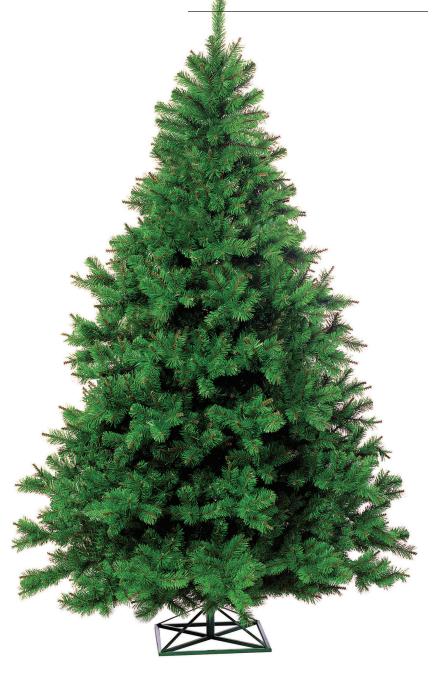

# REGULAR LAYERED

In addition to their natural appearance, our line of Layered Trees have increased space between the layers to feature ornaments or décor. Our Alpine and Cedar Pole Layered Trees feature real, natural tree trunks adding to an authentic appearance.