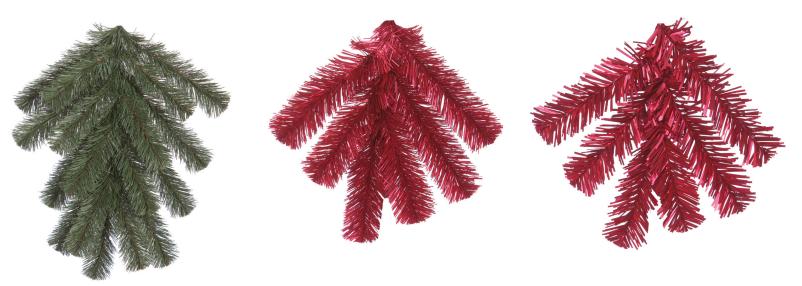

### PENCIL TREES

When color is needed to add sparkle to a holiday program, metallic foliage is the way to go. Our metallic line of PVC colors are offered in almost any color imagined. Trees can be produced out of any metallic color. Available in Regular or Chunky Cut Foliage, please see page 58 for our standard colors available.

# SHINY METALLIC

# MATTE METALLIC