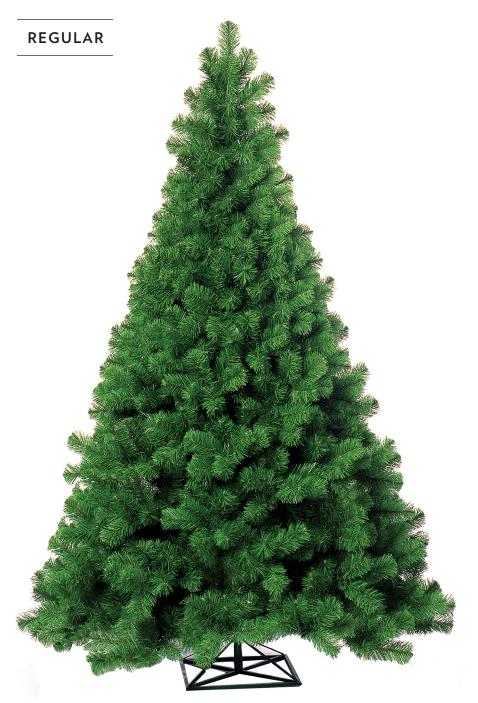

# WEEPING PINE

Not all trees are created the same and our line of Traditional Trees is a step up from our Standard Tree shape. Based on real tree silhouettes, our Traditional line of trees adds a nostalgic characteristic to your holiday trim.