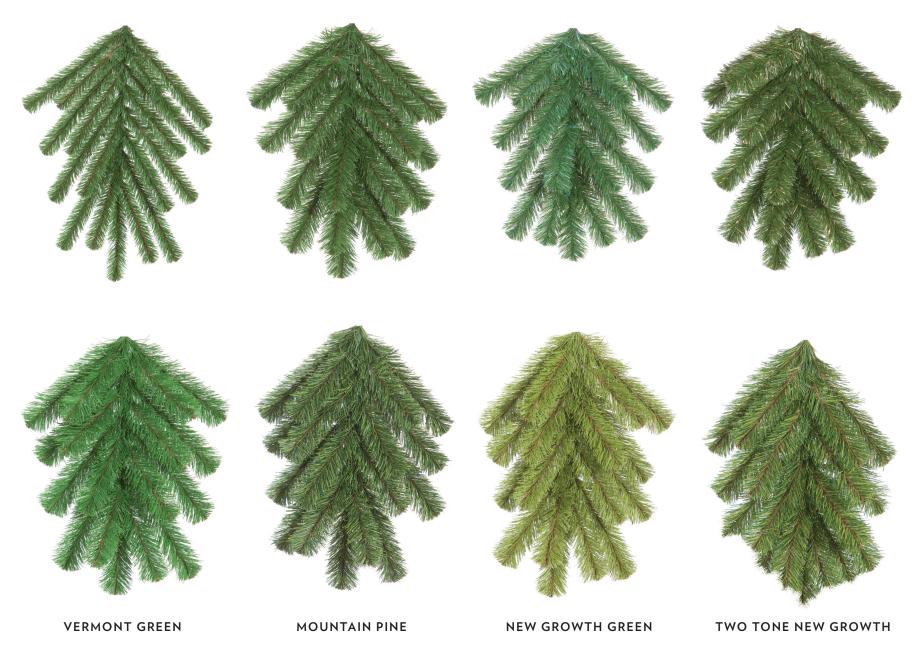

### **GREEN MARDI GRAS**

AVAILABLE COLORS

(CUSTOM MIXES AVAILABLE. CALL FOR DETAILS)

TWO-TONE FRESH GREEN

**MOUNTAIN PINE** 