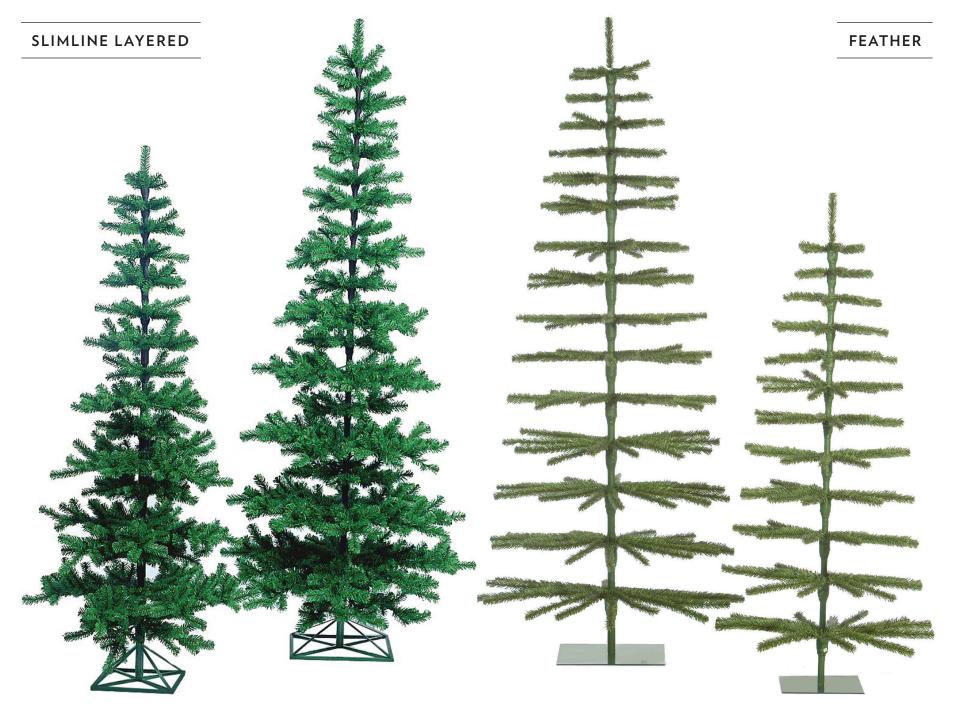

# SLIMLINE

When a basic Christmas tree shape is desired, our Standard line of PVC Trees fits that role.
Our PVC Christmas Trees can be made in any green or metallic color and are offered in four Standard tree diameter shapes. Please see page 54 for our green PVC color selections.