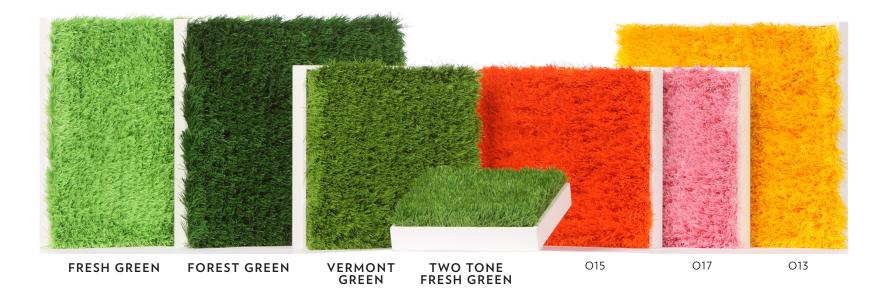

### **GREEN MARDI GRAS**

AVAILABLE COLORS

(CUSTOM MIXES AVAILABLE. CALL FOR DETAILS)

TWO-TONE FRESH GREEN

**MOUNTAIN PINE** 

# **GRASS BALLS**

**FOREST GREEN** 

TWO TONE FRESH GROWTH GREEN

VERMONT GREEN

FRESH GREEN

Our line of Everyday Grass is cut from PVC plastic and can be used for either indoor or outdoor use. The realistic look of grass adds a lush feel to any retail environment. Available in any PVC Green or Metallic Colors.