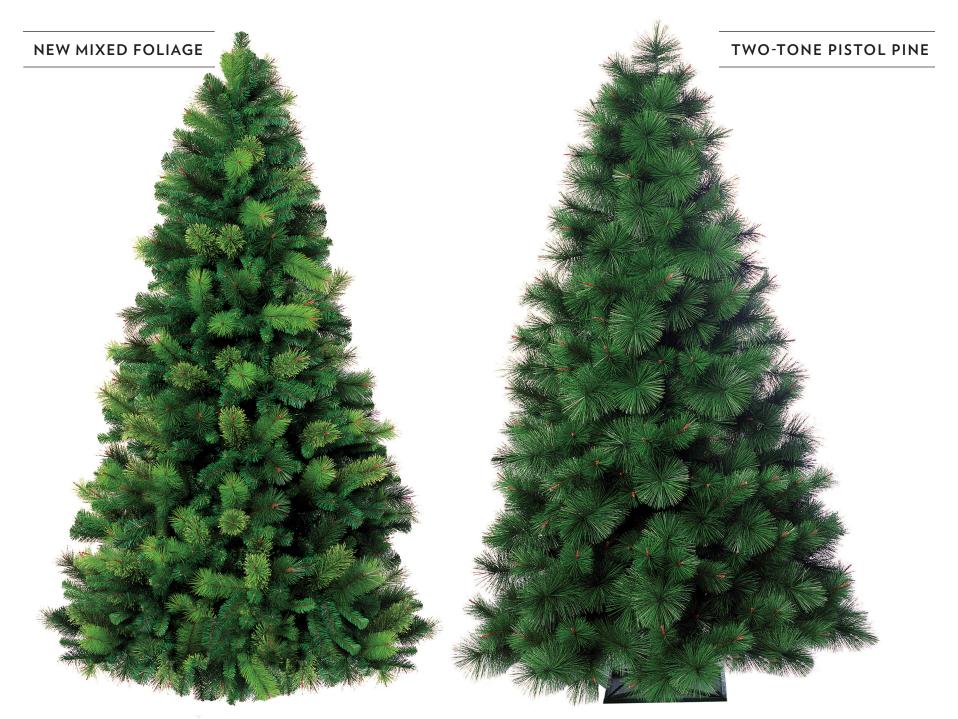

### **CLASSIC MIXED FOLIAGE**

A mixture of PVC and Needle foliages, our Mixed Foliage Trees are our most lush and full trees we offer. With different textures and colors, let the foliage be the highlight of your foliage program. Any of our Mixed Foliages can be made in our Standard Tree shapes.

# PISTOL PINE PVC REGULAR