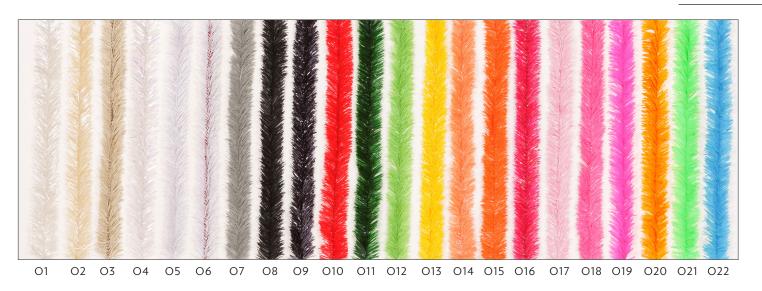

# **GRASS BALLS**

**FOREST GREEN** 

TWO TONE FRESH GROWTH GREEN

VERMONT GREEN

FRESH GREEN

Our line of Everyday Grass is cut from PVC plastic and can be used for either indoor or outdoor use. The realistic look of grass adds a lush feel to any retail environment. Available in any PVC Green or Metallic Colors.