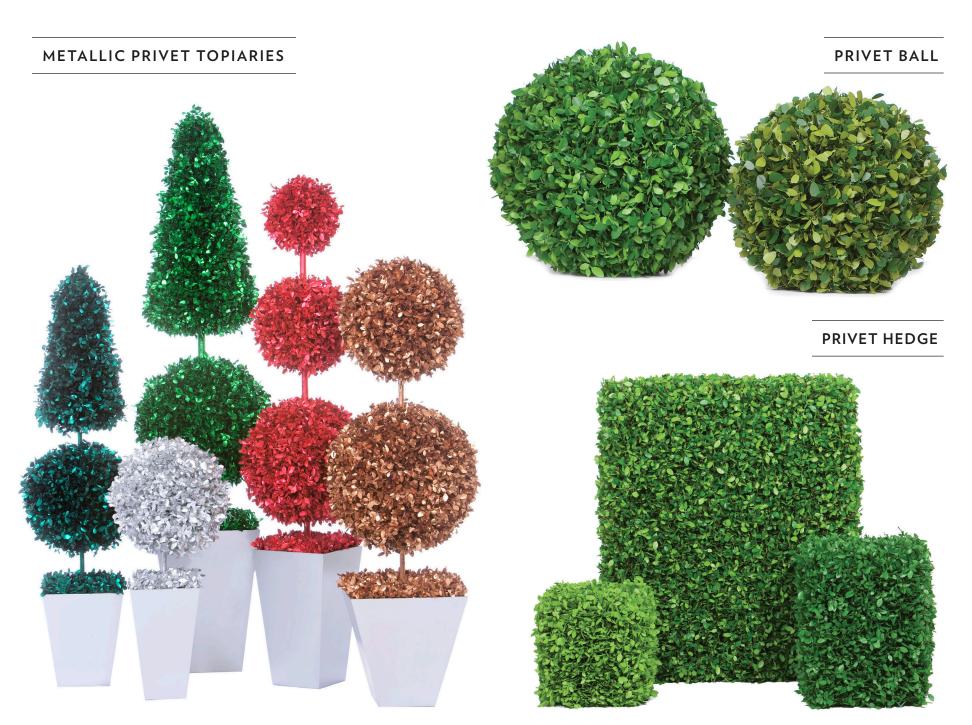

### **BUXUS TOPIARIES**

Reminiscent of French or English gardens, our line of Topiaries offer a unique shape and a bold statement. Our topiaries are available in PVC or Privet/Buxus Foliage.

# STANDARD PVC

Wreaths are the most iconic Christmas shape and the easiest way to add a holiday touch to any environment. Wreaths are available in any Green and Metallic Color combinations and are offered in either round or square shapes.