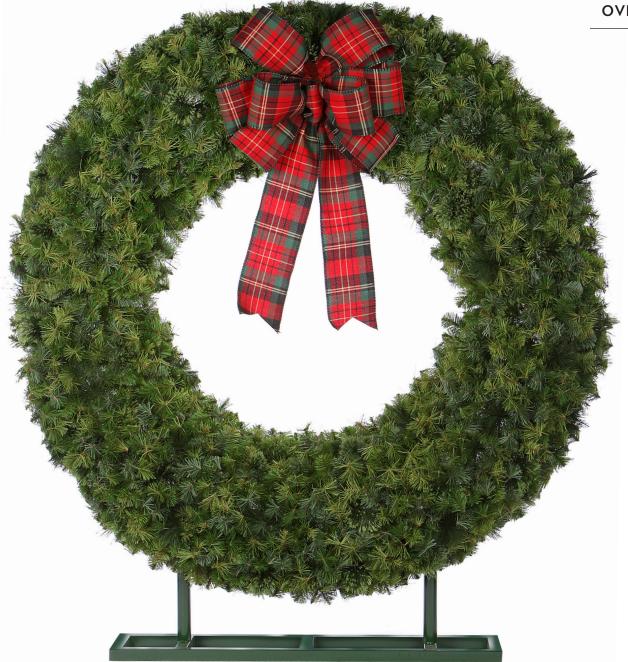

### **OVERSIZED TREE**

Our Oversized Trees and Wreaths are intended to leave a lasting impression in any retail environment. Our wreaths are made with dimensional steel frames to create a fuller appearance and can be customized with additional hooks, rings and hardware for easy installation.